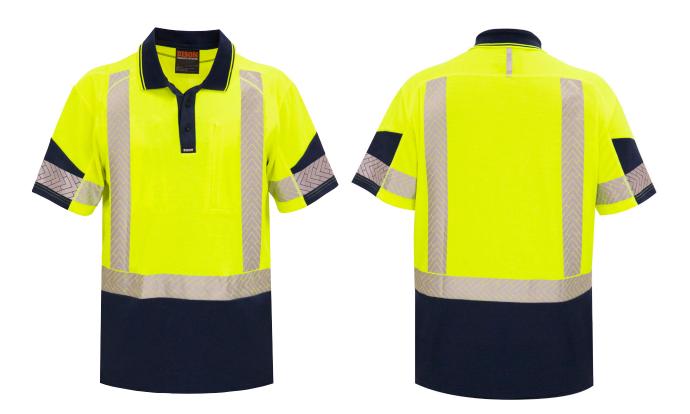

### **FEATURES**

- Lightweight cotton back fabric
- Vertical zipped chest pocket
- Wicking panels for superior comfort and ventilation
- Contrast hem, sleeve and collar minimises grime buildup
- UPF 50+ main fabric, UPF 30 wicking panels
- New BISON multi-directional segmented tape design
- 5 thread cover stitch for flat, strong seams
- Superior fit including the BISON taped yoke.